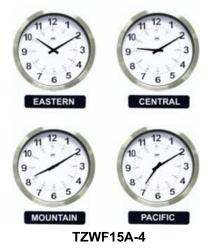

## **Analog Time Zone Clocks**

Each BRG analog time zone wall clock includes a 15 year battery pack. Yes, that's 15 years between battery changes. This coupled with Network Time accuracy means trouble free operation for the life of the display. Custom time zone plaques are included with the system.

Analog Time Zone featuring the BRG 2.4 GHz Wi-Fi Brushed Aluminum Analog

Rounded Labels are included with each analog clock. 1.5" White Vinyl Letters mounted on a 12" x 3" polished Lexan Plate

Purchase these clocks over the phone or on our web site @ www.brgprecision.com