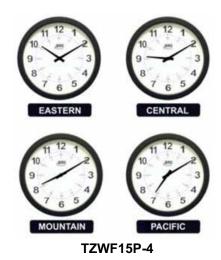

## 2.4 GHz Wi-Fi Analog Time Zone Clocks

Analog Time Zone featuring the BRG 2.4 GHz Wi-Fi Brushed Aluminum Analog

Rounded Labels are included with each analog clock. 1.5" White Vinyl Letters mounted on a 12" x 3" polished Lexan Plate

Purchase these clocks over the phone or on our web site @ www.brgprecision.com