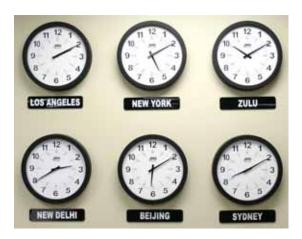

## **Analog Time Zone Clocks**

Each BRG analog time zone wall clock includes a 15 year battery pack. Yes, that's 15 years between battery changes. This coupled with Network Time accuracy means trouble free operation for the life of the display. Custom time zone plaques are included with the system.

Analog Time Zone featuring the BRG 2.4 GHz Wi-Fi Brushed Aluminum Analog

Rounded Labels are included with each analog clock. 1.5" White Vinyl Letters mounted on a 12" x 3" polished Lexan Plate

Purchase these clocks over the phone or on our web site @ www.brgprecision.com